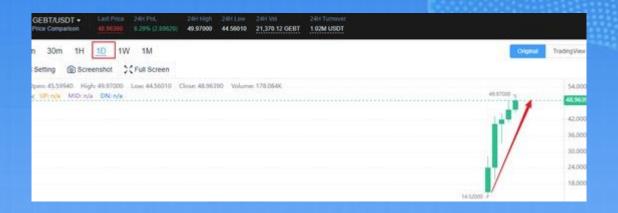

Smart money has already started to retreat, and where is it flowing? The crypto market! Now, look at the performance of the crypto market, funds are still flowing in strong, and the QTPT IEO is entering its golden window before the explosion! Compared to the uncertain, institutionally weak stock market, high-quality IEO projects offer true certainty in returns and huge upside potential!

Smart money has already poured into crypto, and are you still hesitating? While everyone else struggles in the high-level fluctuations of tech stocks, the real winners have already seen 3x, 5x, or even 10x returns in the crypto market! The

market doesn't wait for those who hesitate; money never sleeps, and smart investors will never miss the next big opportunity for wealth!

The trend is right in front of us, and the market is opening a once-in-a-lifetime wealth window! While the stock market is in high-level fluctuations and institutional buying is weak, the truly smart money has already shifted to the crypto market. Have you taken action yet? Don't wait until everyone else rushes in and realize that the opportunity has passed! Now is the best time to position yourself!