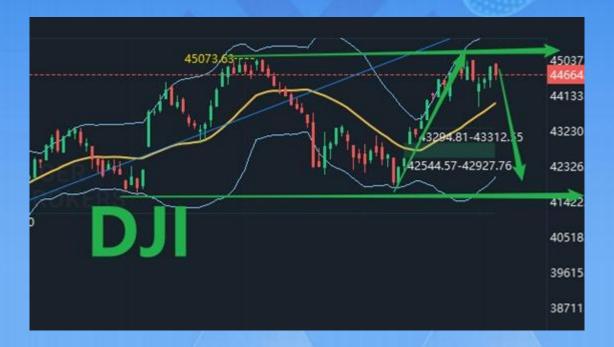

The market is sending a dangerous signal, and most investors haven't realized it yet! Recently, the three major indices have been fluctuating at high levels, and Trump's return has temporarily stabilized the market, but that doesn't mean the stock market will continue its relentless surge!

The situation is very delicate right now, support funds are still working hard to prop up tech stocks and bank stocks, and the indices seem stable, but the buying power in the market is rapidly dwindling. Institutional inflows are slowing down, and profit effects are sharply declining! In other words, the market is running out of steam, and by mid to late February, it could very well lead to a real turning point storm!

Take a look at the performance of the futures market, the concern over high valuations in U.S. stocks is growing, and sluggish corporate earnings are becoming the heaviest burden on the market! Qualcomm's stock price is down due to slower market demand, Ford has lowered its profit expectations, and Skyworks has plummeted more than 20%! The struggles of these tech and manufacturing giants are shaking market confidence, making investors more uneasy about future economic growth.

A bigger risk lies in the U.S. bond market. The 10-year Treasury yield remains strong, and inflation data alongside economic resilience have significantly cooled expectations for Fed rate cuts. The market's hoped-for easing policies will not materialize in the short term! Once this illusion is shattered, funds will

accelerate their exit, and tech and growth stocks will face a true correction period!

While the stock market fluctuates at high levels and the news remains uncertain, the crypto market is receiving continuous policy support, and funds are rapidly flowing into this new wealth opportunity!