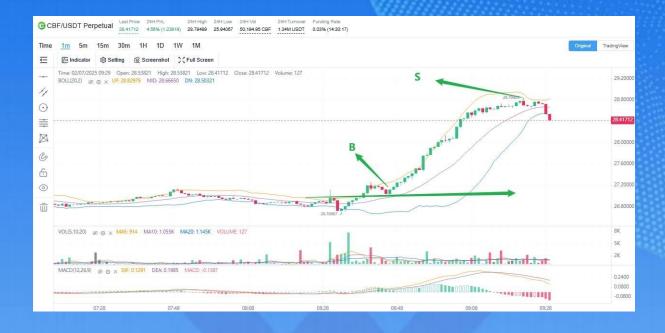

Smart money has already started to retreat, and where is it flowing? The crypto market! Now, look at the performance of the crypto market, funds are still flowing in strong, and the QTPT IEO is entering its golden window before the explosion! Compared to the uncertain, institutionally weak stock market, high-quality IEO projects offer true certainty in returns and huge upside potential!

Smart money has already poured into crypto, and are you still hesitating? While everyone else struggles in the high-level fluctuations of tech stocks, the real winners have already seen 3x, 5x, or even 10x returns in the crypto market! The

market doesn't wait for those who hesitate; money never sleeps, and smart investors will never miss the next big opportunity for wealth!

The trend is right in front of us, and the market is opening a once-in-a-lifetime wealth window! While the stock market is in high-level fluctuations and institutional buying is weak, the truly smart money has already shifted to the crypto market. Have you taken action yet? Don't wait until everyone else rushes in and realize that the opportunity has passed! Now is the best time to position yourself!